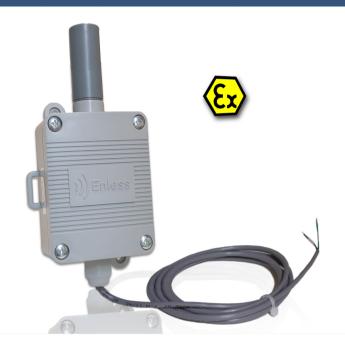

## **SIGFOX Metering Transmitter**

TX meter reading - pulse meters - ATEX certified

RUGGED IP65 ENCLOSURE
EASY TO INSTALL
LONG RADIO RANGE
REPLACEABLE BATTERY
UP TO 10 YEARS BATTERY LIFE

## **TECHNICAL SPECIFICATIONS**

| Enclosure and IP Rating                | ABS- IP65                                                |  |
|----------------------------------------|----------------------------------------------------------|--|
| Dimensions (I x w x h)                 | 65 x 79 x 40 mm                                          |  |
| Mounting                               | Wall / Collar / DIN Rail (option)                        |  |
| Radio antenna                          | Embedded                                                 |  |
| Interface                              | Pulse                                                    |  |
| Inputs                                 | 2 pulse inputs / Max 10 Hz - 50 ms minimum pulse width   |  |
| Working temperature                    | -20°C / + 55 °C                                          |  |
| Power supply                           | Replaceable 3.6 V AA Lithium battery / Low battery alert |  |
| Radio frequency band<br>Radio protocol | 868 MHz<br>SIGFOX                                        |  |
| Output power                           | 25 mW (14 dBm)                                           |  |
| RF sensitivity                         | Up to - 126 dBm                                          |  |
| Battery Autonomy                       | Up to 10 years battery life<br>Configurable periodicity  |  |
| ID                                     | Unique 8 digit ID                                        |  |
| LED's                                  | 3 LEDs                                                   |  |
| Approval                               | CE / Ex ia   c T3 Ga                                     |  |
| Ordering code                          | TX PULSE ATEX SIGFOX 300-010                             |  |
| SIGFOX certification number            | P_0043_09FA_01                                           |  |